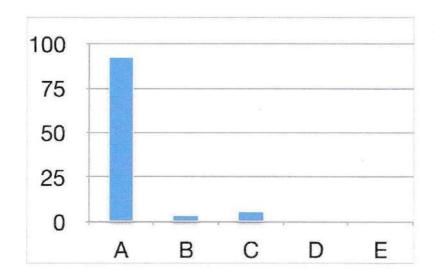

5. The entire syllabus is designed is such a way that it can be completed in time. পুরো সিলেবাসটি এমনভাবে তৈরি করা হয়েছে যাতে সময়মতো শেষ করা যায়।

6. Each course objective is good. প্রতিটি কোর্সের উদ্দেশ্য ভাল।

7. The workload of the courses is manageable. কোর্সের কাজের চাপ সহনীয়।

8. The course emphasizes on values. কোর্সটি মূল্যবোধের উপর জোর দেয়।

9. The Skill Enhancement Course uplifts practical skill. স্কিল এনহ্যান্সমেন্ট কোর্স ব্যবহারিক দক্ষতাকে শক্তিশালী করে।