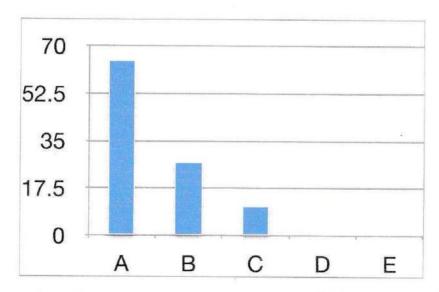

## Feedback on Curriculum Session- 2019-20

1. Curriculum is updated as far as possible. পাঠ্যক্রম নিয়মিত আপডেট করা হয়।

2. The curriculum is designed so as to enhance employability. পাঠ্যক্রমটি এমনভাবে তৈরী করা হয়েছে যাতে কর্মসংস্থান বাড়ানো যায়।

3. The courses studied are relevant and the contents are revised at reasonable intervals. অধ্যয়ন করা কোর্সগুলি প্রাসঙ্গিক এবং বিষয়বস্তুগুলি নিয়মিত সংশোধন করা হয়।

4. The courses enhance knowledge and skills. অধ্যয়ন করা কোর্সগুলি জ্ঞানের পাশাপাশি দক্ষতা বৃদ্ধি করে।

5. The entire syllabus is designed is such a way that it can be completed in time. পুরো সিলেবাসটি এমনভাবে তৈরি করা হয়েছে যাতে সময়মতো শেষ করা যায়।

6. Each course objective is good. প্রতিটি কোর্সের উদ্দেশ্য ভাল।