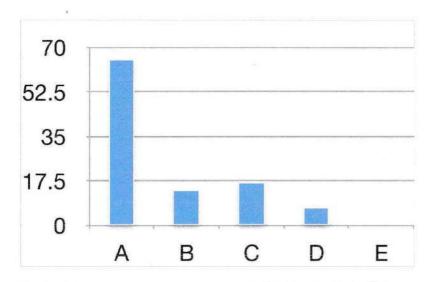

## Feedback on Curriculum Session- 2019-20

1. Curriculum is updated as far as possible. পাঠ্যক্রম নিয়মিত আপডেট করা হয়।

2. The curriculum is designed so as to enhance employability. পাঠ্যক্রমটি এমনভাবে তৈরী করা হয়েছে যাতে কর্মসংস্থান বাড়ানো যায়।

3. The courses studied are relevant and the contents are revised at reasonable intervals. অধ্যয়ন করা কোর্সগুলি প্রাসঙ্গিক এবং বিষয়বস্তুগুলি নিয়মিত সংশোধন করা হয়।

4. The courses enhance knowledge and skills. অধ্যয়ন করা কোর্সগুলি জ্ঞানের পাশাপাশি দক্ষতা বৃদ্ধি করে।