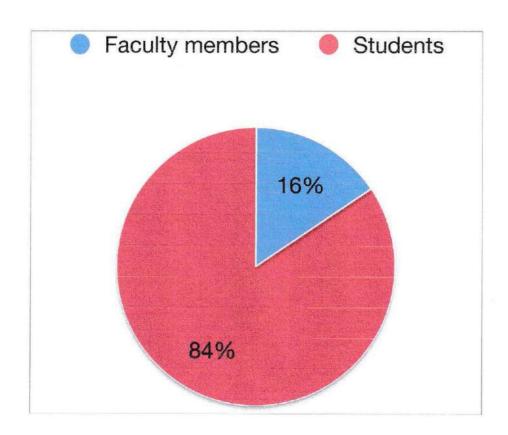

## PURBASTHALI COLLEGE

ESTD: 2009

Vill + P.O:-Parulia, Dist:- Burdwan, Pin No-713513

Contact No. 8617647363 / 03454-264666

Email - purbasthalicollege@gmail.com, Visit us www.purbasthalicollege.com

| Feedbac                                                                 | k on Curri                                        | culum                             |                           | Session- 2019-20                                                                                         |           |
|-------------------------------------------------------------------------|---------------------------------------------------|-----------------------------------|---------------------------|----------------------------------------------------------------------------------------------------------|-----------|
|                                                                         | Alumni / Par<br>nt- Bengali/E                     | ent / Faculty :<br>ducation/Histo | ory/Philosopny            | //Sanskrit/Pol. Sc./English                                                                              |           |
| Programme of Study (n                                                   | ot for faculty                                    | members) - I                      | 3.A. Irons. / Go          | en                                                                                                       |           |
| Give Your opinion withou<br>depending on whether<br>একমত) B=Somewhat Ag | nt any bias and<br>you agree or<br>gree (কিছুটা এ | prejudice. Sek                    | statements giv            | wisely; choose A or B or C or D or<br>ren below. A=Totally Agree (সঞ্চ<br>n) D=Do not Agree (একমত না ) E |           |
| Totally Disagree (प्रम्पूर्व उ                                          | অসশ্মত)                                           |                                   |                           |                                                                                                          |           |
| 1. Curriculum is upd                                                    | ated as far as                                    | possible. পাঠ                     | ক্ৰেম নিয়মিত আ           | পড়েট করা হয়।                                                                                           |           |
|                                                                         |                                                   |                                   |                           | E 🔲<br>পাঠ্যক্রমটি এমনভাবে তৈরী করা হয়ে                                                                 | (ড্       |
| যাতে কৰ্মসংস্থান বাড়া                                                  |                                                   |                                   |                           |                                                                                                          |           |
| Hara-                                                                   | 5                                                 | C   nt and the cont               | D   ents are revised      | E<br>d at reasonable intervals. অধ্যুন ব                                                                 | না        |
| কোৰ্সগুলি প্ৰাসঙ্গিক এব                                                 | ং বিষ্যুবস্তুগুলি                                 | নিয়মিত সংশোধ                     | ন করা হয়।                |                                                                                                          |           |
|                                                                         |                                                   | 0                                 |                           | E   প্রান জ্ঞানের পাশাপাশি দক্ষতা বৃদ্ধি করে                                                             | 1         |
| A S. The entire syllab                                                  | B<br>ous is designe                               | C<br>ed is such a wa              | D [_]<br>ay that it can b | E 🔲<br>pe completed in time. পুরো সিলেবা                                                                 |           |
| এমনভাবে তৈরি করা :                                                      | হয়েছে যাতে সম                                    | য়মতো শেষ করা                     | याय।                      |                                                                                                          |           |
| A [                                                                     | B                                                 | C $\square$                       | D                         | E                                                                                                        |           |
| 6. Each course obje                                                     | ctive is good.                                    | প্রতিটি কোর্সের ই                 | উদ্দেশ্য ভাল।             |                                                                                                          |           |
| Λ.[]                                                                    | B                                                 | C                                 | D                         | E 🗀                                                                                                      |           |
| 7. The workload of                                                      | the courses is                                    | manageable. (                     | কার্সের কাজের চা          | भ प्रदर्भाय।                                                                                             |           |
| A [ ]                                                                   | R                                                 | C                                 | D                         | E                                                                                                        |           |
| 8. The course empl                                                      | nasizes on vali                                   | ues. কোসটি মূল্য                  | বোধের উপর জে              | ার দেয়।                                                                                                 |           |
|                                                                         |                                                   |                                   | 13                        | F                                                                                                        | <u>োক</u> |
| 9. The Skill Enhan                                                      | ncement Cou                                       | rse uplifts prac                  | etical skill. 136         | ল এনহ্যান্সমেন্ট কোর্স ব্যবহারিক দক্ষ                                                                    | OICT      |
| শক্তিশালী করে।<br>A 🍛<br>10. Overall Curricu                            | B<br>ulum is suitab                               | C                                 | D 🔲<br>bline. সামগ্রিক প  | E 🗔<br>nঠ্যক্রম বিষ্মের জন্য উপযুক্ত।                                                                    |           |
| A                                                                       | В                                                 | С                                 | D .                       | E                                                                                                        |           |