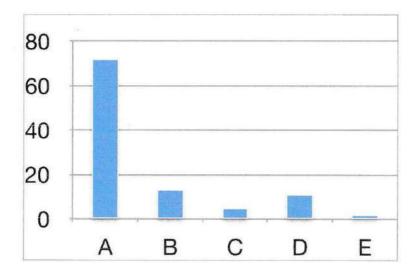

7. The workload of the courses is manageable. কোর্সের কাজের চাপ সহনীয়।

8. The course emphasizes on values. কোর্সটি মূল্যবোধের উপর জোর দেয়।

9. The Skill Enhancement Course uplifts practical skill. স্কিল এনহ্যান্সমেন্ট কোর্স ব্যবহারিক দক্ষতাকে শক্তিশালী করে।

10. Overall Curriculum is suitable for the discipline. সামগ্রিক পাঠ্যক্রম বিষয়ের জন্য উপযুক্ত।