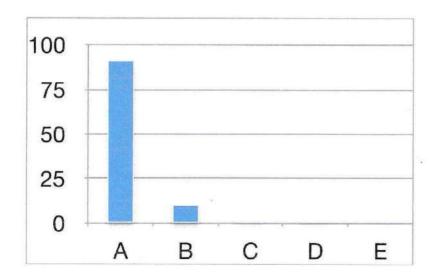

10. Overall Curriculum is suitable for the discipline. সামগ্রিক পাঠ্যক্রম বিষয়ের জন্য উপযুক্ত।