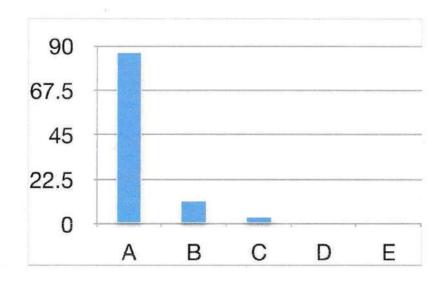

## Feedback on Curriculum Session- 2019-20

1. Curriculum is updated as far as possible. পাঠ্যক্রম নিয়মিত আপডেট করা হয়।

2. The curriculum is designed so as to enhance employability. পাঠ্যক্রমটি এমনভাবে তৈরী করা হয়েছে যাতে কর্মসংস্থান বাড়ানো যায়।

3. The courses studied are relevant and the contents are revised at reasonable intervals. অধ্যয়ন করা কোর্সগুলি প্রাসঙ্গিক এবং বিষয়বস্তুগুলি নিয়মিত সংশোধন করা হয়।

4. The courses enhance knowledge and skills. অধ্যয়ন করা কোর্সগুলি জ্ঞানের পাশাপাশি দক্ষতা বৃদ্ধি করে।

5. The entire syllabus is designed is such a way that it can be completed in time. পুরো সিলেবাসটি এমনভাবে তৈরি করা হয়েছে যাতে সময়মতো শেষ করা যায়।

6. Each course objective is good. প্রতিটি কোর্সের উদ্দেশ্য ভাল।