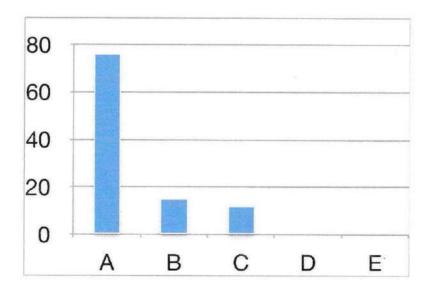

7. The workload of the courses is manageable. কোর্সের কাজের চাপ সহনীয়।

8. The course emphasizes on values. কোর্সটি মূল্যবোধের উপর জোর দেয়।

9. The Skill Enhancement Course uplifts practical skill. স্কিল এনহ্যান্সমেন্ট কোর্স ব্যবহারিক দক্ষতাকে শক্তিশালী করে।

10. Overall Curriculum is suitable for the discipline. সামগ্রিক পাঠ্যক্রম বিষয়ের জন্য উপযুক্ত।